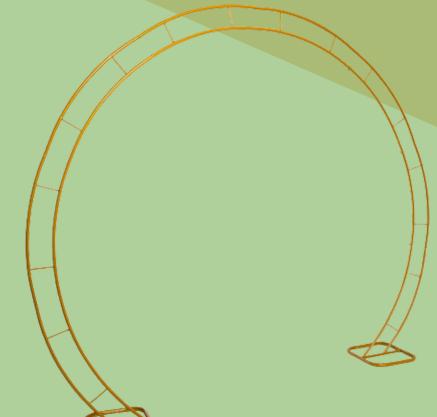

# -Wedding and -on-On-site Wedding Ceremony - \$1,500

on our riverside terrace

### Set Up Includes:

- Easel for guest BYO welcome sign
- Set 3 rows of white Americana chairs
- Neutral <u>or</u> red colour floor runner
- Gold arch for own floral arrangements or decorations
- Up to 1 hour timeframe

# Add-on Flowers \$300 Extra

## Extra Set Up Includes:

 Artificial white flowers for easel, arch and 6 chairs



## White Americana Chairs

folded and stored away or used elsewhere, as required after ceremony

## Neutral Colour Floor Kunner

1.0mx10m Natural Burlap Aisle Runner / Fabric Roll folded and stored away after ceremony







## gold Arch

2.2m Circle wedding Arch Gold - Heavy Duty 2 Row open base design