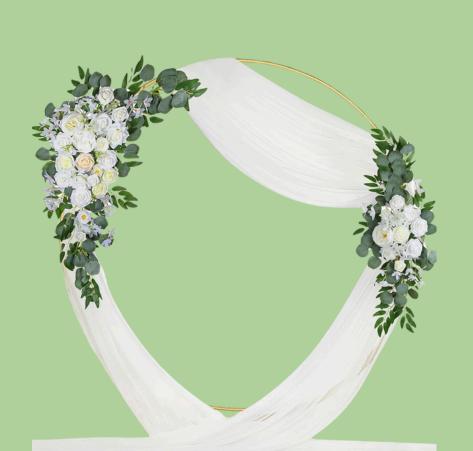

# Add-on Flowers \$300 Extra

## Extra Set Up Includes:

 Artificial white flowers for easel, arch and 6 chairs

## gold Arch

2.2m Circle wedding Arch Gold - Heavy Duty 2 Row open base design